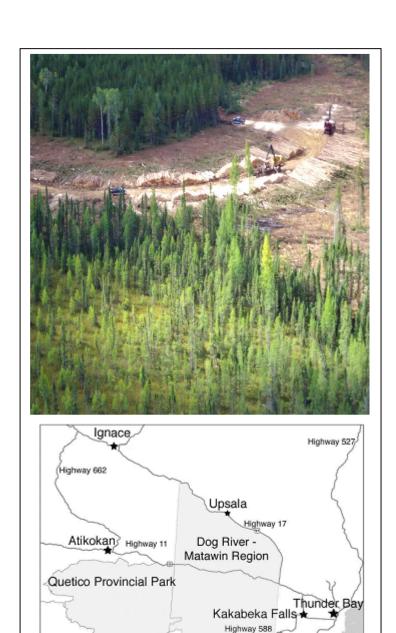

## DOG RIVER MATAWIN FOREST MANAGEMENT PLAN COMMUNITY CONSULTATION

The Dog River/Matawin (DRM) forest area is located within FWFN Traditional Territory and the management plan for the next 10 years is underway.