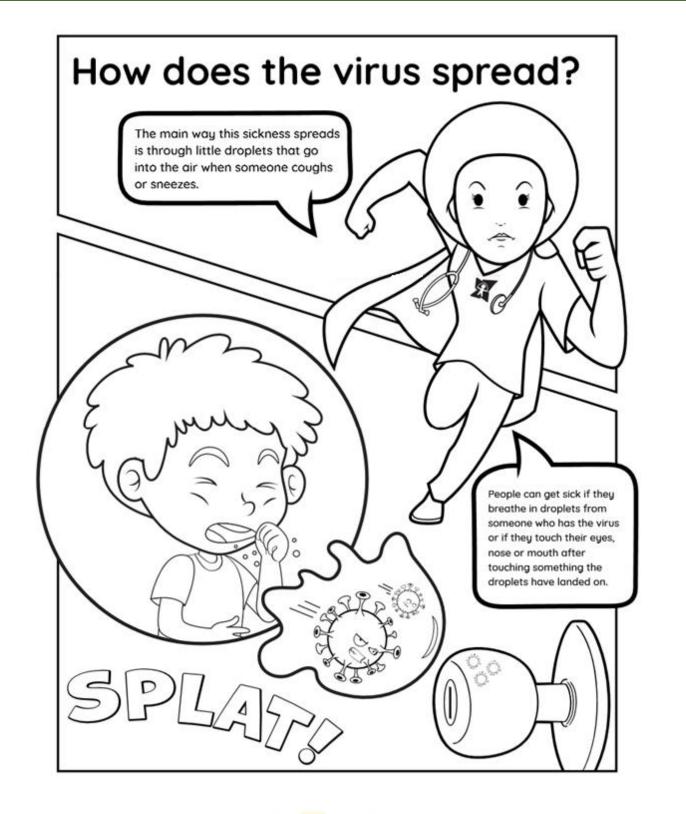

- Community Colouring -- FWFN YOUTH & SOCIAL DEVELOPMENT -

| Staying home can help you and others stay healthy.<br>How are you feeling during<br>the COVID-19 pandemic?                                                                                               |
|----------------------------------------------------------------------------------------------------------------------------------------------------------------------------------------------------------|
| This virus has changed our lives in many ways.<br>It can be tough not going to school or seeing<br>your friends. Draw a self portrait of how you are<br>feeling. Look at the examples of emotions below. |
| Happy<br>Sad                                                                                                                                                                                             |
| Worried<br>Worried<br>Bored                                                                                                                                                                              |
| Name: is feeling                                                                                                                                                                                         |
| 4 things I can't wait to do when the<br>COVID-19 pandemic is over:                                                                                                                                       |
| 1 2                                                                                                                                                                                                      |
| 3 4                                                                                                                                                                                                      |
|                                                                                                                                                                                                          |

- Community Colouring -- FWFN YOUTH & SOCIAL DEVELOPMENT -