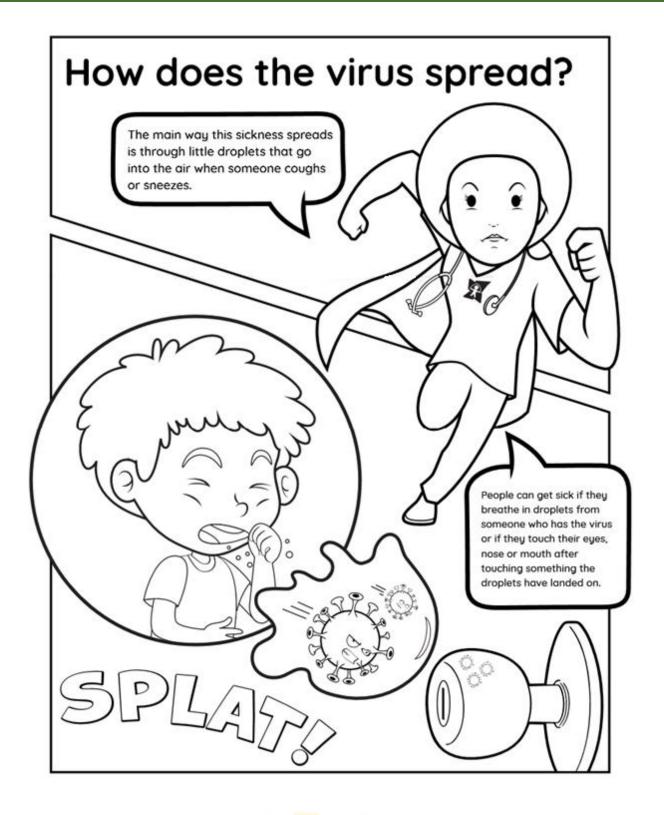

- Community Colouring - FWFN YOUTH & SOCIAL DEVELOPMENT -

Staying home can help you and others stay healthy. How are you feeling during the COVID-19 pandemic? This virus has changed our lives in many ways. It can be tough not going to school or seeing your friends. Draw a self portrait of how you are feeling. Look at the examples of emotions below. Pandemic: When a sickness spreads over a whole country or the world. \_\_\_\_is feeling\_\_\_\_ 4 things I can't wait to do when the COVID-19 pandemic is over:

- Community Colouring - FWFN YOUTH & SOCIAL DEVELOPMENT -