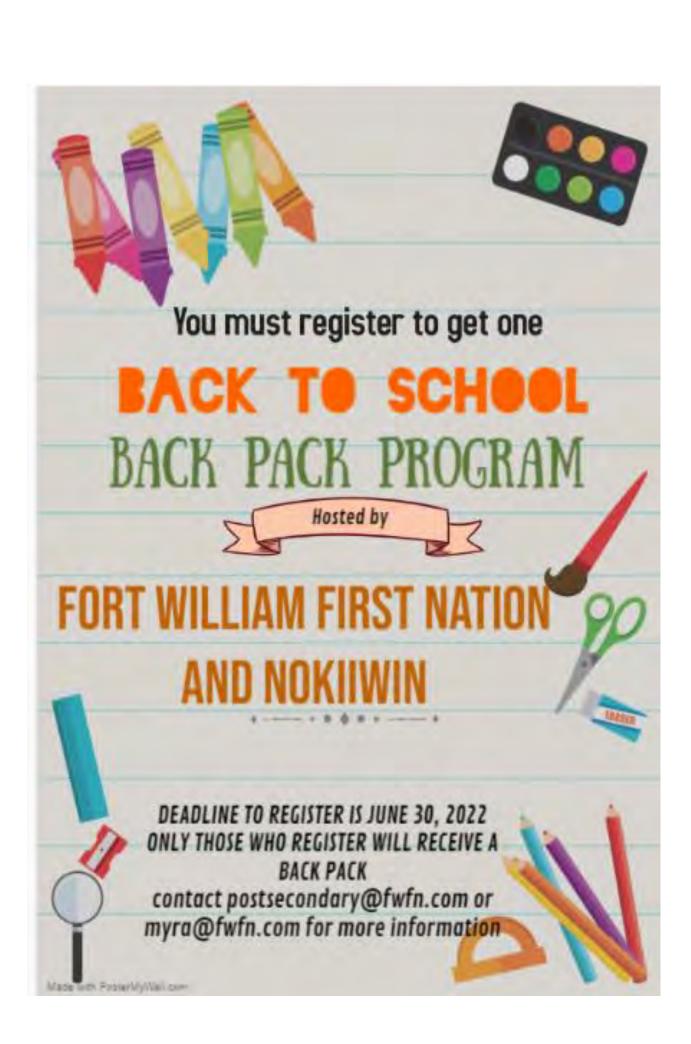

|                                                      |                                                                   |

Please return form by Friday August 5, 2022:



|            |                         | <b>BACK PACK R</b> | EGISTRATION F        | ORM        |                      |
|------------|-------------------------|--------------------|----------------------|------------|----------------------|
|            |                         | STUDENTS I         | N JK TO GRADE        | 12         |                      |
|            | F                       | or Students of Fo  | t William First Nati |            |                      |
|            |                         |                    |                      |            | ission June 30, 2022 |
|            |                         | STUDENT            | INFORMATION          |            |                      |
| 1st STUI   | DENT NAME               |                    |