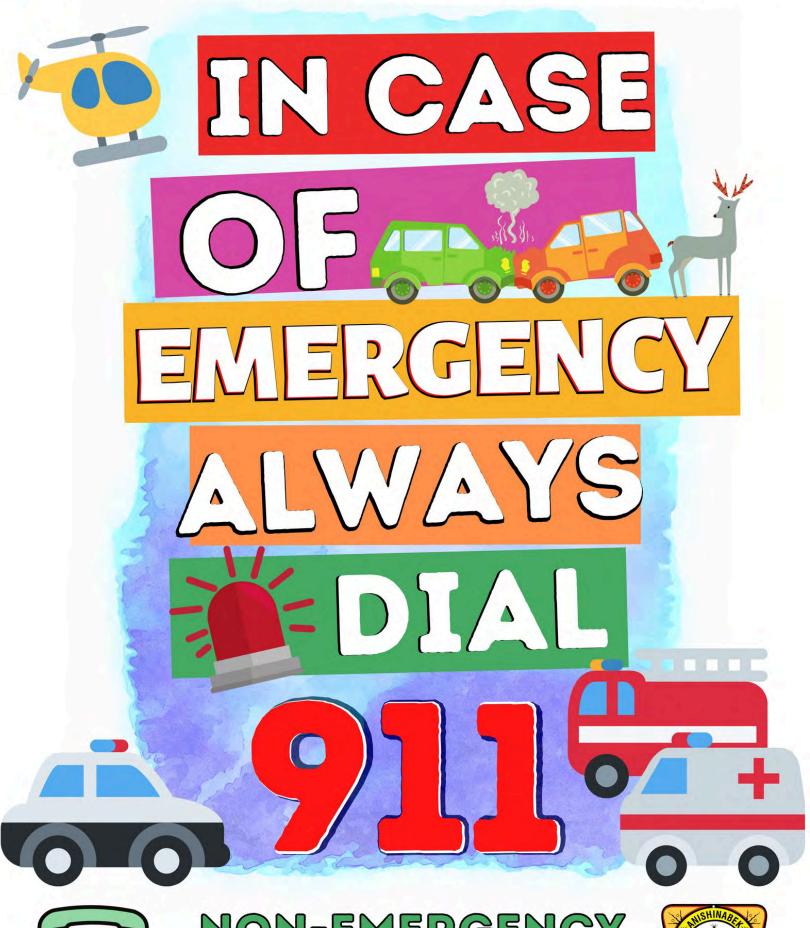

a>

#### CONNECT WITH US OR MAKE A REFERRAL

#### Clinic at Thunder Bay Indigenous Friendship Centre:

Email: intake.thunderbay@indigenoushumanrights.ca

Phone: 807-698-9571



Please call **1-888-310-1122** when you need to make a report with your local APS detachment.

Avoid using the local administrative lines unless it is for Criminal Records Checks or to reach our Court Administrators.

Our offices are not staffed 24/7. Officers are on the road and unable to check voice messages.

When you call the dispatcher they will automatically create an occurrence report and it will be given to an APS officer.

Remember that dispatchers are not from the community and will ask you questions, please be patient as it is their job, and it is for everyone's safety.

Miigwech for your understanding.





NON-EMERGENCY 1-888-310-1122





# FORT WILLIAM FIRST NATION FIRST RESPONSE TEAM

## YIELD FOR AMBER LIGHTS!

Our First Responders use flashing Amber lights when responding to emergency calls within our community. Yielding to vehicles approaching with flashing Amber lights allow our First Responders to arrive to the scene of an emergency more rapidly!

When safe to do so, yield the right of way to vehicles approaching with flashing Amber lights in the community! By doing this, you are helping your community members receive rapid medical care!

FORT WILLIAM FIRST NATION FIRST RESPONSE TEAM

www.fwfnfirstresponse.com

# FORT WILLIAM FIRST NATION

## **MEMBERSHIP NOTICE**

Need a status card? And you're a FWFN member?





Call the band office to book your appointment!

# **NO WALK-INS**